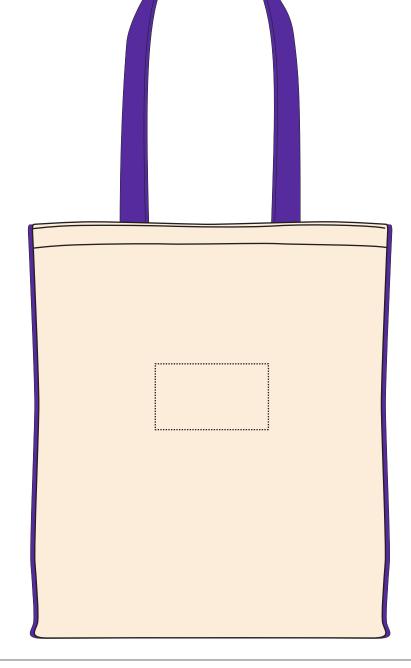

## Your Ref: Quantity: Product Code: QB0557 Our Ref: Version: 1 Product Colour: PURPLE PRODUCT NOTES: We stock this item in the following colours The dashed line is to demonstrate print area and will not appear on your printed item MADEIRA THREAD COLOUR(S) Colour 1 Colour 2

ARTWORK SCALE 100% Max print area: 120mm x 70mm